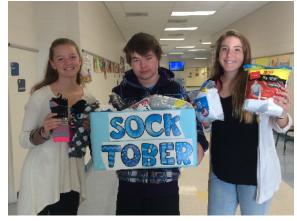

**Dress-Up Day** 

Dec. 23 -- Reindeer Games Volleyball Tournament and Movie Day

Student Council collected 125 pairs of socks for the homeless during Socktober.

Mrs. Fottrell, Mrs. Schwartz and the Junior National Honor Society presented a wreath at the Veterans' Day ceremony. The NJHS under the direction of Mrs. Fottrell sold 100% fruit juice during lunch in the month of November to raise money for a leadership workshop that the members would like to attend in the spring.