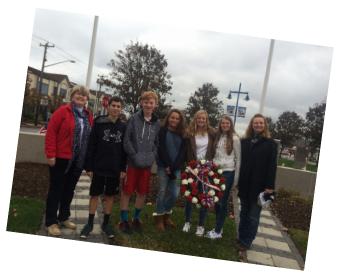

**Dress-Up Day** 

Dec. 23 -- Reindeer Games Volleyball Tournament and Movie Day

Student Council collected 125 pairs of socks for the homeless during Socktober.

Mrs. Fottrell, Mrs. Schwartz and the Junior National Honor Society presented a wreath at the Veterans' Day ceremony. The NJHS under the direction of Mrs. Fottrell sold 100% fruit juice during lunch in the month of November to raise money for a leadership workshop that the members would like to attend in the spring.