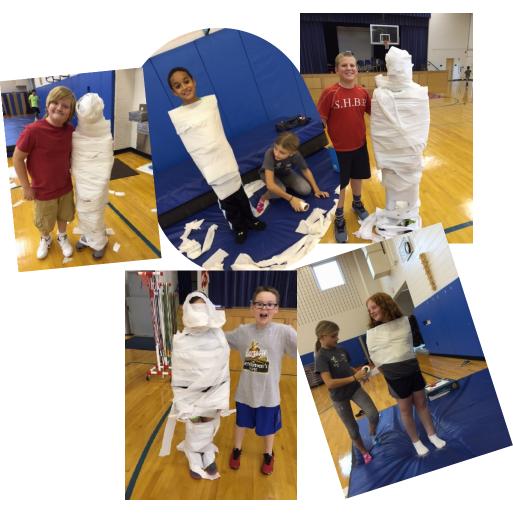

**Physical Education Classes** participated in "Spooky Gym Week" the last week in October as part of a 10 year tradition. Students used flashlights to gather ghosts that were hidden underneath cones and used toilet paper to "Mummy Wrap" each other. Other Halloween games and activities were played throughout the week along with a serving of juice and snacks. On Wednesday,, November 25th a Turkey Trot will take place on our beautiful new track and afterward, students will be treated to a showing of "A Charlie Brown Thanksgiving" along with popcorn and water bottles.