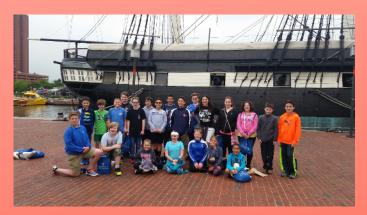

Grades five and six visited the Baltimore Harbor, the National Aquarium and historic ships docked in the harbor.

The band and chorus attended the High Notes Music Festival and gave wonderful performances. They also had fun at Hershey Amusement Park. Great job and thank you, Mrs. Bridge, Mrs. Henrich and all our parent chaperones!