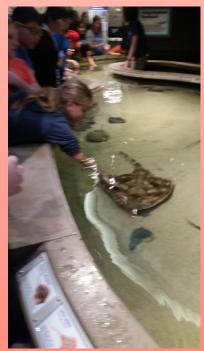

Grades five and six visited the Baltimore Harbor, the National Aquarium and historic ships docked in the harbor.

The band and chorus attended the High Notes Music Festival and gave wonderful performances. They also had fun at Hershey Amusement Park. Great job and thank you, Mrs. Bridge, Mrs. Henrich and all our parent chaperones!