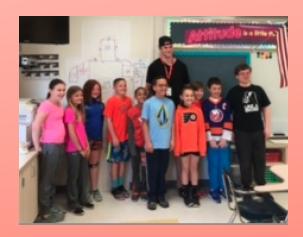

Congratulations to Miss McCorristin and her team on earning 635 points with AtlantiCare's "Turn Your School Wellness into Wealth Program" for the 2015-2016 School Year.

Pro Hockey prospect, Sam Morin, visited Mr. Terry's and Mrs. Gilhooley's fifth grade math class. Sam shared his personal life story. The students were surprised to learn that he left his home at age 15 to play ice hockey full time. They had fun completing a measuring project, discovering that Sam is almost 6' 8" tall. Mrs. McCrossin was kind enough to send each student a class picture signed by Sam. Thank you.