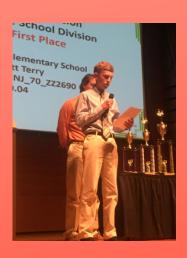

Mr. Terry's 8th Grade Financial Literacy Class participated in the Virtual Stock Market Game sponsored by SIFMA (Securities Industry and Financial Markets Association) and won 1st Place out of 296 teams in the Middle School Division. They were recognized at a luncheon at Stockton University.